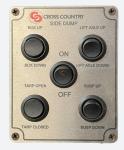

#### Options

 Wired or Wireless in-cab controller to manage trailer functions

Wired

Wireless

- Sidewall extension kit
- · Vinyl tarp material
- Tarp safety lockout switch
- Double/Train Spec includes pintle hook, hydraulic, air and electrical requirements for pup trailer
- Aluminum wheels with dual or wide base
- Custom colour options
- Lift axles
- Strobe lamps
- Axle configurations:
  - 2 5 axles