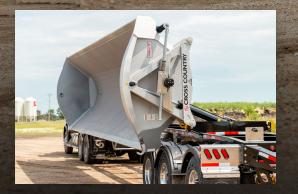

# 463SDX Side Dump

# Cross Country Manufacturing's Side Dump trailers provide superior stability and handle the road like no other.

Cross Country Manufacturing's Side Dumps are in a class of their own, designed to handle the stresses of hauling day after day, and built to hold up in the harshest conditions.

Our Side Dump lineup meets North America's diverse geographical requirements. With controlled dump action, the SDX has improved unloading stability. Our side dumps are manufactured in Canada using premium steels, thereby reducing tare weight and optimizing payload for the long haul.