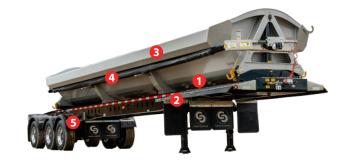

- Features
- 1. Hardox<sup>®</sup> 450 premium wear plate material provides exceptional durability, available in 3/16" & 1/4" thicknesses
- 2. Fabricated frame and crossmembers constructed from 100,000 psi hi-tensile premium steel
- Oversized top sill constructed of 100,000 psi hi-tensile premium steel
- Electric side-roll tarp protected by top rail, with mesh or vinyl tarp material
- 5. Plastic half moon rear fenders