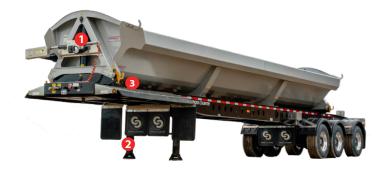

- A-Frame pedestal supports the cylinder and hinge structure, for increased hinge strength during dump cycle
- 2. Heavy-duty 2-speed landing gear with selfleveling sand shoe
- 3. Aluminum front fenders with rubber belting

- 1. Removable push block
- 2. 5" hydraulic lift cylinders
- 3. Premium automotive finish
  - Standard colours black, white and silver with custom colours available
- 4. Truck-Lite Harness & LED Lamps
- 5. Bolt-on aluminum tail light brackets