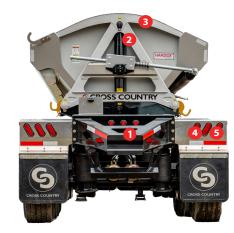

- 1. Removable push block
- 2. 5" hydraulic lift cylinders
- 3. Premium automotive finish
  - Standard colours black, white and silver with custom colours available
- 4. Truck-Lite Harness & LED Lamps
- 5. Bolt-on aluminum tail light brackets